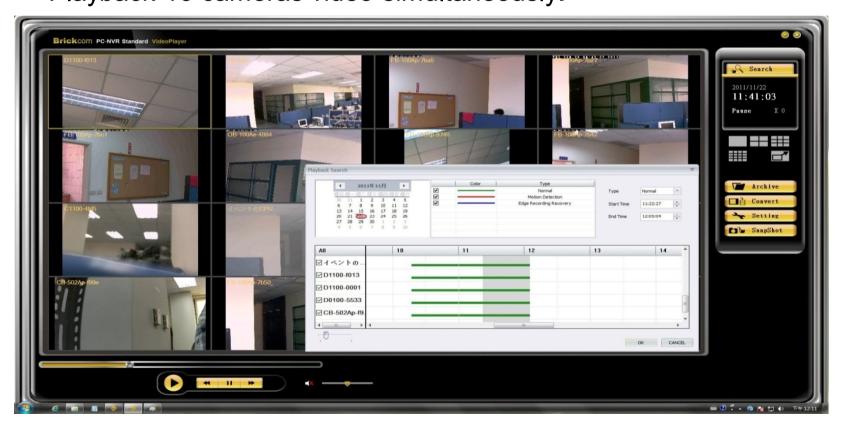

### **Agenda**

Play Back Introduction

**Play Back:** Watch the recorded video, view and/or search for unusual events and recorded system information. Sync-Playback 16 cameras video simultaneously.

Full

**Search:** Open time table of each camera on Calendar to search video clip.

**Archive**: Accesses the Playback Search and withdraws the recorded video that you want to review.

Video record data search and preview