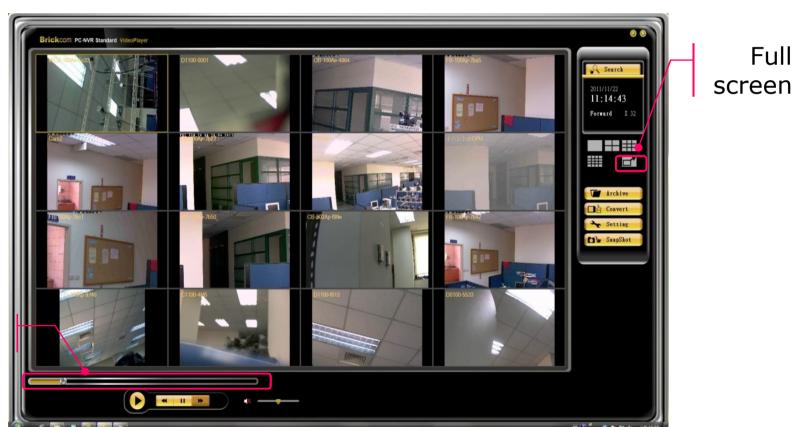

#### **NVR - Play Back**

Full screen: Enables user to watch the playback console in full screen.

Scroll bar: Indicates the status of the playing video.

Scroll bar

Control: FWD, RWD, Play, pause and stops the video.