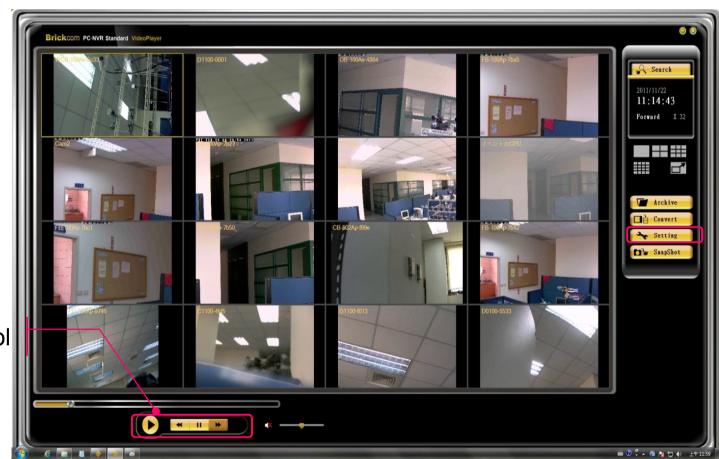

Setting: Changes camera OSD, file path, and Snapshot type.

Control

NVR - Play Back Snapshot: Captures a specific video image immediately.

Minimize: Minimizes the Playback console.

Exit: Shuts down the Playback console.

#### Convert To AVI: Covert video files to AVI format

View Setting: Enable the Camera's OSD to display video information on recording video. Information includes: camera name, date and time.

File path: Manually select where you want save the image.

Snapshot type: Choose a format to save your image as.