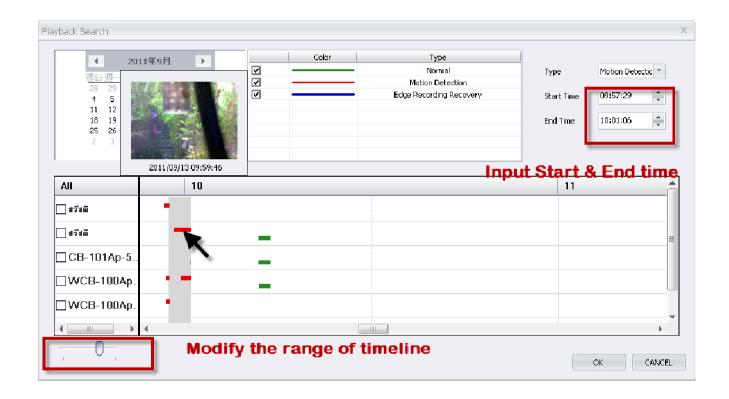

**Search:** Open time table of each camera on Calendar to search video clip.

**Archive**: Accesses the Playback Search and withdraws the recorded video that you want to review.

Video record data search and preview