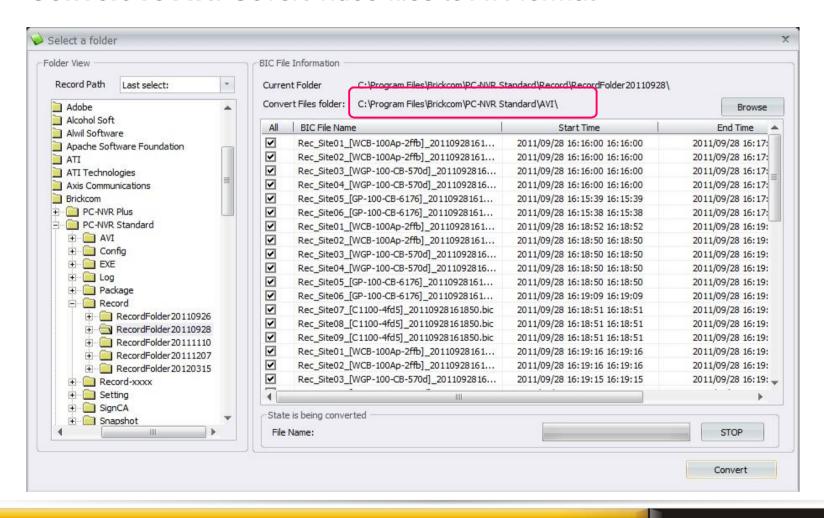

#### Convert To AVI: Covert video files to AVI format

View Setting: Enable the Camera's OSD to display video information on recording video. Information includes: camera name, date and time.

File path: Manually select where you want save the image.