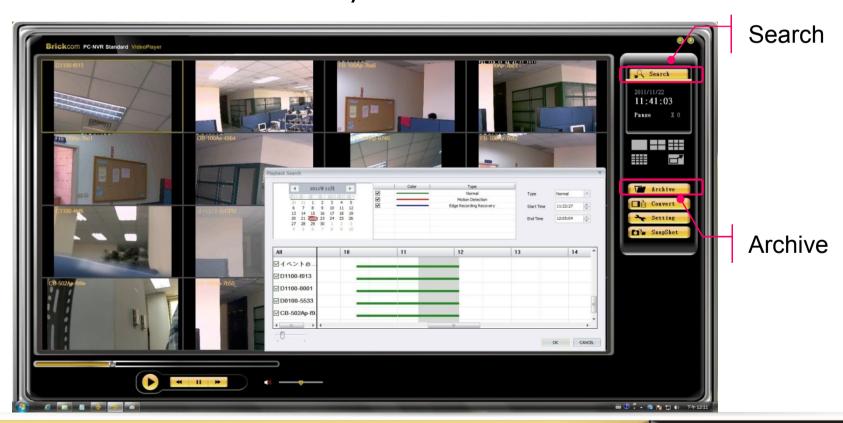

#### **NVR - Play Back**

Full screen: Enables user to watch the playback console in full screen.

Scroll bar: Indicates the status of the playing video.

Scroll bar

Control: FWD, RWD, Play, pause and stops the video.

Setting: Changes camera OSD, file path, and Snapshot type.

Control

NVR - Play Back Snapshot: Captures a specific video image immediately.

Minimize: Minimizes the Playback console.

Exit: Shuts down the Playback console.

**Search:** Open time table of each camera on Calendar to search video clip.

**Archive**: Accesses the Playback Search and withdraws the recorded video that you want to review.

Video record data search and preview