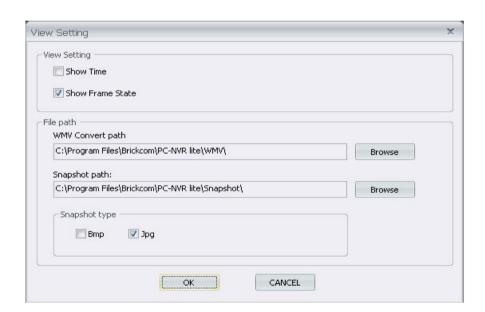

#### Convert To AVI: Covert video files to AVI format

View Setting: Enable the Camera's OSD to display video information on recording video. Information includes: camera name, date and time.

File path: Manually select where you want save the image.

Snapshot type: Choose a format to save your image as.