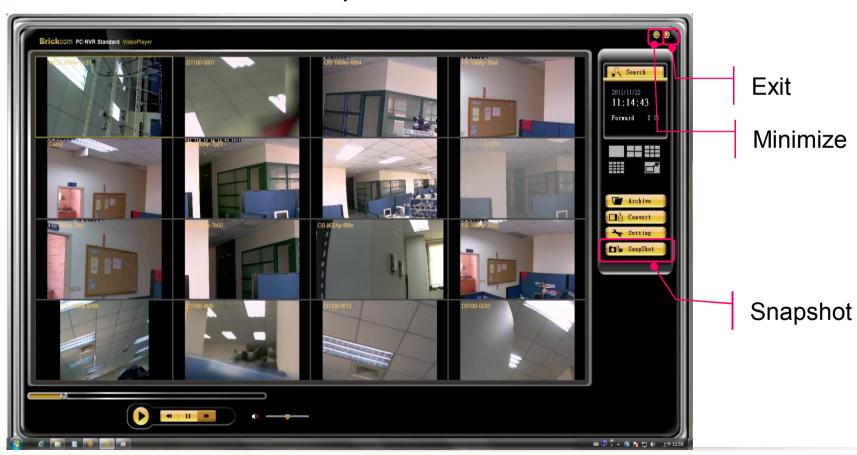

Setting: Changes camera OSD, file path, and Snapshot type.

Control

NVR - Play Back Snapshot: Captures a specific video image immediately.

Minimize: Minimizes the Playback console.

Exit: Shuts down the Playback console.